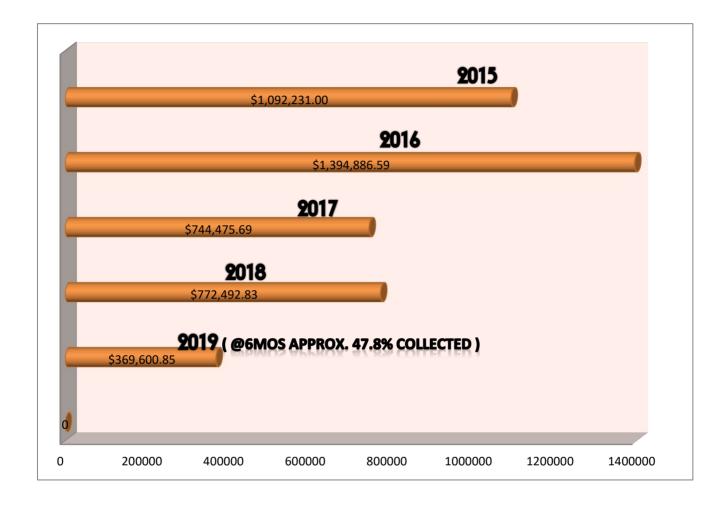

| Revenue        | 2  | 019 Balance  | 2   | 018 Ending   | 2017 Ending |              | 2016 Ending     |              | 2015 Ending     |              |
|----------------|----|--------------|-----|--------------|-------------|--------------|-----------------|--------------|-----------------|--------------|
| Account        |    | (6 mos)      |     | Balance      |             | Balance      | Balance         |              | Balance         |              |
|                |    |              |     |              |             |              |                 |              |                 |              |
| FEES:          | \$ | 432,593.69   | \$  | 979,357.62   | \$          | 947,989.17   | \$              | 960,898.46   | \$              | 1,099,938.94 |
|                |    |              |     |              |             |              |                 |              |                 |              |
| <b>GRANTS:</b> | \$ | 281,626.50   | \$  | 506,941.58   | \$          | 489,342.69   | \$              | 469,221.22   | \$              | 443,943.68   |
|                |    |              |     |              |             |              |                 |              |                 |              |
| TAXES:         | \$ | 8,957,430.48 | \$1 | 1,140,435.77 | \$1         | 0,291,016.00 | \$10,510,945.60 |              | \$10,404,199.04 |              |
|                |    |              |     |              |             |              |                 |              |                 |              |
| INTEREST ON    | \$ | 71,166.00    | \$  | 91,831.22    | \$          | 80,744.73    | \$              | 46,150.30    | \$              | 97,890.67    |
| INVESTMENTS    |    |              |     |              |             |              |                 |              |                 |              |
|                |    |              |     |              |             |              |                 |              |                 |              |
| TITLES &       | \$ | 469,825.42   | \$  | 616,617.62   | \$          | 592,102.23   | \$              | 601,667.54   | \$              | 558,807.78   |
| REGISTRATION   |    |              |     |              |             |              |                 |              |                 |              |
|                |    |              |     |              |             |              |                 |              |                 |              |
| OTHER FORMS    | \$ | 369,600.85   | \$  | 772,492.83   | \$          | 744,475.69   | \$              | 1,394,886.59 | \$              | 1,092,231.00 |
| OF INCOME      |    |              |     |              |             |              |                 |              |                 |              |

### Other Forms of Income

This Includes: Excess Proceeds; Jury Fees; Refunds; Reimbursements; Sheriff Dept Reimbursements; Rifle Restistant Body Armor Reimbursment; CDA Salary Supplements; Reiumbursements - Hospitalization; Other Income; Unused Jury Money; Transfer from VAW; Transfer From CVA Coord Team; Fema Reimbursements; Airport Fees; Loan Proceeds; State Appropriations; AP DP High Risk; AP DP PRe Trial; JP Other Income; Child Supprt Reimbursement; Nutricition Center; Hall Rental; Juror Donations; Supplement Court Quardianship