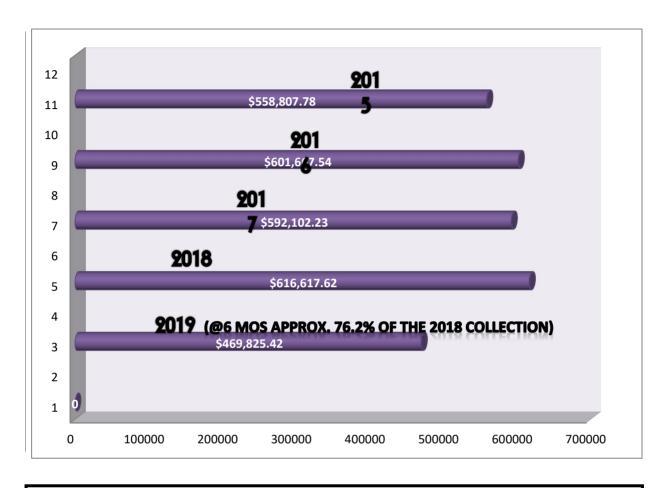

| Revenue        | 2  | 019 Balance  | 2   | 018 Ending   | 2017 Ending |              | 2016 Ending     |              | 2015 Ending     |              |
|----------------|----|--------------|-----|--------------|-------------|--------------|-----------------|--------------|-----------------|--------------|
| Account        |    | (6 mos)      |     | Balance      |             | Balance      | Balance         |              | Balance         |              |
|                |    |              |     |              |             |              |                 |              |                 |              |
| FEES:          | \$ | 432,593.69   | \$  | 979,357.62   | \$          | 947,989.17   | \$              | 960,898.46   | \$              | 1,099,938.94 |
|                |    |              |     |              |             |              |                 |              |                 |              |
| <b>GRANTS:</b> | \$ | 281,626.50   | \$  | 506,941.58   | \$          | 489,342.69   | \$              | 469,221.22   | \$              | 443,943.68   |
|                |    |              |     |              |             |              |                 |              |                 |              |
| TAXES:         | \$ | 8,957,430.48 | \$1 | 1,140,435.77 | \$1         | 0,291,016.00 | \$10,510,945.60 |              | \$10,404,199.04 |              |
|                |    |              |     |              |             |              |                 |              |                 |              |
| INTEREST ON    | \$ | 71,166.00    | \$  | 91,831.22    | \$          | 80,744.73    | \$              | 46,150.30    | \$              | 97,890.67    |
| INVESTMENTS    |    |              |     |              |             |              |                 |              |                 |              |
|                |    |              |     |              |             |              |                 |              |                 |              |
| TITLES &       | \$ | 469,825.42   | \$  | 616,617.62   | \$          | 592,102.23   | \$              | 601,667.54   | \$              | 558,807.78   |
| REGISTRATION   |    |              |     |              |             |              |                 |              |                 |              |
|                |    |              |     |              |             |              |                 |              |                 |              |
| OTHER FORMS    | \$ | 369,600.85   | \$  | 772,492.83   | \$          | 744,475.69   | \$              | 1,394,886.59 | \$              | 1,092,231.00 |
| OF INCOME      |    |              |     |              |             |              |                 |              |                 |              |

Per Capita (2018 Revenue) \$517.23

**Title & Registration Fees** 

This includes: Titles; Auto Registratoin Fees; Gross Weight Axel Payments; Motot Vehicle Registration; Special Auto Tax;

Per Capita (2018 Revenue) \$58.63