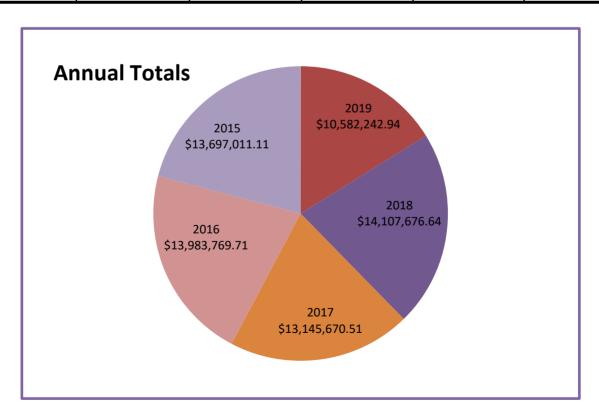

| Amound Total o | ¢ 10 F02 242 04  | ¢ 1 1 107 C7C C1 | ¢ 12 1 4F C70 F1 | ¢12.002.700.71  | ¢12 C07 011 11  |
|----------------|------------------|------------------|------------------|-----------------|-----------------|
| Annual Total S | \$ 10,582,242.94 | \$ 14,107,676.64 | \$ 13,145,670.51 | \$13,983,769.71 | \$13,697,011.11 |