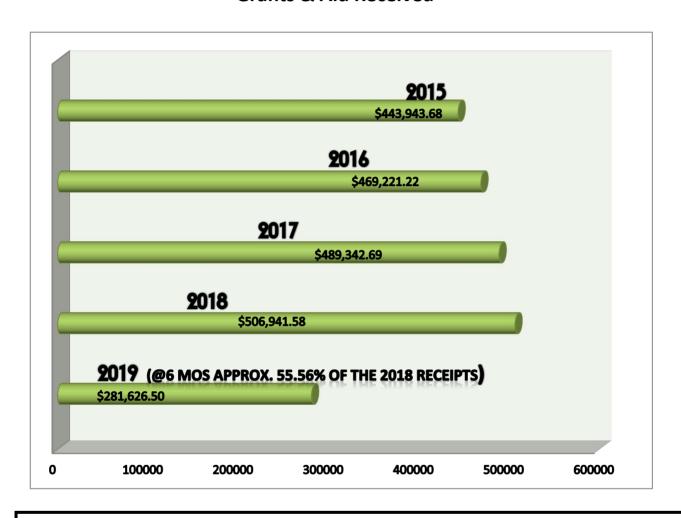

| Revenue        | 2  | 019 Balance  | 2   | 018 Ending   | 2017 Ending |              | 2016 Ending     |              | 2015 Ending     |              |
|----------------|----|--------------|-----|--------------|-------------|--------------|-----------------|--------------|-----------------|--------------|
| Account        |    | (6 mos)      |     | Balance      |             | Balance      | Balance         |              | Balance         |              |
|                |    |              |     |              |             |              |                 |              |                 |              |
| FEES:          | \$ | 432,593.69   | \$  | 979,357.62   | \$          | 947,989.17   | \$              | 960,898.46   | \$              | 1,099,938.94 |
|                |    |              |     |              |             |              |                 |              |                 |              |
| <b>GRANTS:</b> | \$ | 281,626.50   | \$  | 506,941.58   | \$          | 489,342.69   | \$              | 469,221.22   | \$              | 443,943.68   |
|                |    |              |     |              |             |              |                 |              |                 |              |
| TAXES:         | \$ | 8,957,430.48 | \$1 | 1,140,435.77 | \$1         | 0,291,016.00 | \$10,510,945.60 |              | \$10,404,199.04 |              |
|                |    |              |     |              |             |              |                 |              |                 |              |
| INTEREST ON    | \$ | 71,166.00    | \$  | 91,831.22    | \$          | 80,744.73    | \$              | 46,150.30    | \$              | 97,890.67    |
| INVESTMENTS    |    |              |     |              |             |              |                 |              |                 |              |
|                |    |              |     |              |             |              |                 |              |                 |              |
| TITLES &       | \$ | 469,825.42   | \$  | 616,617.62   | \$          | 592,102.23   | \$              | 601,667.54   | \$              | 558,807.78   |
| REGISTRATION   |    |              |     |              |             |              |                 |              |                 |              |
|                |    |              |     |              |             |              |                 |              |                 |              |
| OTHER FORMS    | \$ | 369,600.85   | \$  | 772,492.83   | \$          | 744,475.69   | \$              | 1,394,886.59 | \$              | 1,092,231.00 |
| OF INCOME      |    |              |     |              |             |              |                 |              |                 |              |

**Grants & Aid Received** 

This Includes: Indigent Defense Formula Grant; CCP/State Aid; Supervision/State Aid; Payment/Program Participants; Grant "A"; Grant "M"; Grant "R"; TJJD Diversion Reimbursement