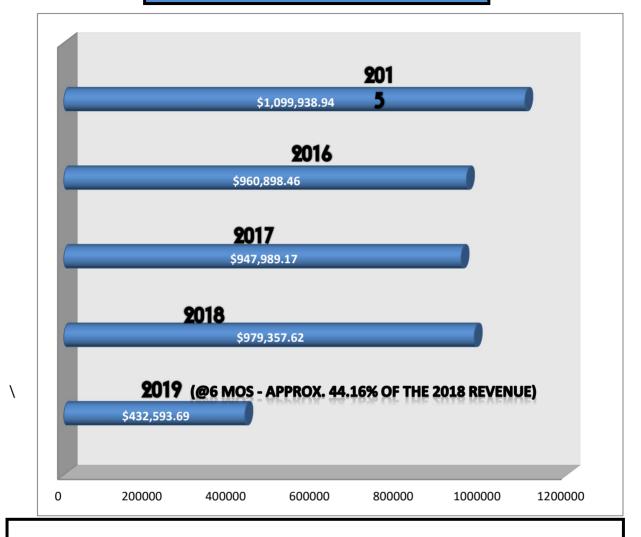

| Revenue        | 2  | 019 Balance  | 2   | 018 Ending   | 2017 Ending |              | 2016 Ending     |              | 2015 Ending     |              |
|----------------|----|--------------|-----|--------------|-------------|--------------|-----------------|--------------|-----------------|--------------|
| Account        |    | (6 mos)      |     | Balance      |             | Balance      | Balance         |              | Balance         |              |
|                |    |              |     |              |             |              |                 |              |                 |              |
| FEES:          | \$ | 432,593.69   | \$  | 979,357.62   | \$          | 947,989.17   | \$              | 960,898.46   | \$              | 1,099,938.94 |
|                |    |              |     |              |             |              |                 |              |                 |              |
| <b>GRANTS:</b> | \$ | 281,626.50   | \$  | 506,941.58   | \$          | 489,342.69   | \$              | 469,221.22   | \$              | 443,943.68   |
|                |    |              |     |              |             |              |                 |              |                 |              |
| TAXES:         | \$ | 8,957,430.48 | \$1 | 1,140,435.77 | \$1         | 0,291,016.00 | \$10,510,945.60 |              | \$10,404,199.04 |              |
|                |    |              |     |              |             |              |                 |              |                 |              |
| INTEREST ON    | \$ | 71,166.00    | \$  | 91,831.22    | \$          | 80,744.73    | \$              | 46,150.30    | \$              | 97,890.67    |
| INVESTMENTS    |    |              |     |              |             |              |                 |              |                 |              |
|                |    |              |     |              |             |              |                 |              |                 |              |
| TITLES &       | \$ | 469,825.42   | \$  | 616,617.62   | \$          | 592,102.23   | \$              | 601,667.54   | \$              | 558,807.78   |
| REGISTRATION   |    |              |     |              |             |              |                 |              |                 |              |
|                |    |              |     |              |             |              |                 |              |                 |              |
| OTHER FORMS    | \$ | 369,600.85   | \$  | 772,492.83   | \$          | 744,475.69   | \$              | 1,394,886.59 | \$              | 1,092,231.00 |
| OF INCOME      |    |              |     |              |             |              |                 |              |                 |              |

### **Fees Collected**

Per Capita (2018 Revenue) \$45.47

This includes: Sheriff Fees, State Comptroller Fees; Constable Fees; Porbate Judicial Education Fees; Family Protection Fees; Floodplain Permit Fees; Indigent Civil Legal Serv Fees; Rental Fees; JP 1 Fees; JP 2 Fees; JP 3 Fees; JP 4 Fees; County Clerk Fines; District Clerk Fees; District Clerk Fines; E-File County Clerk Fees; E-File Dristct Clerk Fees; E-File JP Fees; Truancy Prevention & Diversion JP Fees; County Clerk SB 42 Fees; JP SB 42 Fees; VRC Fees; R&B County Clerk Fines; R&B District Clerk Fines; Airport Fees; County Clerk RMP Archive Fees; RMP Digitzed Preservation Fees; RMP County Clerk Fees; Distrct Clerk RMP Archive Fee; Library Fund County Clerk Fines; Library Fund Distrct Clerk Fines; TC Collection Center Fees; Courthouse Security Fees; County RMP Dist & Co Clerk Fines; CDA Trust Restitution Collected; CDA Fees; Alternate Dispute Resolution County Clerk Fines; Alternate Dispute Resolution District Clerk Fees; AP Fees; JP fees; State-Judicial Ed County Clerk Fees; State Judicial Ed District Clerk Fees; State CVC JP Revenue; State CVC Sistrict & Co Clerk Revenue; State DPS Arrest Fee JP Fees; District & Co Clerk Fees; State TLFTA JP Reve 95-97; State-Time Payment JP Fees; State Time Payment Co & District Clerk Fees; State Fugitive Apprehension Co & District Clerk Fees; Sate Consolidated Court Costs JP Fees; Co & District Clerk Fees; State - Juvenile Crime & Delinq Co & District Clerk Fees; Justice Court Technology Fund JP Fees; State Corr MGt Co & District Clerk Fees; State Child Safety Seat & Seat Belt Violations JP Fees; State Traffic Fees JP Fines; Bail Bond Fees; EMS Trauma Fund Fees; DNA Testing Fee; Judicial Support Fees JP Fees; JS Co Clerk Fees; County Clerk Civil Fees; District Clerk Criminal Fees; District Clerk Civil Fees; Jury Reimbursement JP Fees; JR Co Clerk Fees; Specialty Court Program DC Revenue; Co Clerk Revenue; Indigent Defense Fund JP Fees; ID County Clerk Fees; ID District Clerk Fees; Appellate Judicial Fund Co Clerk Fees; AJ District Clerk Fees; Child Safety Fund Fees; DC Criminal Tech Fund; State Moving Violation Fees JP Fees; AP Civil Fees; **Administrative Fees** 