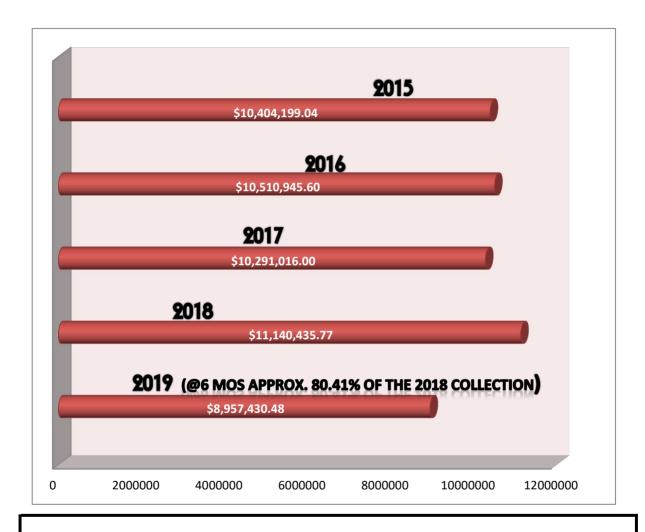

| Revenue        | 2  | 019 Balance  | 2   | 018 Ending   | 2017 Ending |              | 2016 Ending     |              | 2015 Ending     |              |
|----------------|----|--------------|-----|--------------|-------------|--------------|-----------------|--------------|-----------------|--------------|
| Account        |    | (6 mos)      |     | Balance      |             | Balance      | Balance         |              | Balance         |              |
|                |    |              |     |              |             |              |                 |              |                 |              |
| FEES:          | \$ | 432,593.69   | \$  | 979,357.62   | \$          | 947,989.17   | \$              | 960,898.46   | \$              | 1,099,938.94 |
|                |    |              |     |              |             |              |                 |              |                 |              |
| <b>GRANTS:</b> | \$ | 281,626.50   | \$  | 506,941.58   | \$          | 489,342.69   | \$              | 469,221.22   | \$              | 443,943.68   |
|                |    |              |     |              |             |              |                 |              |                 |              |
| TAXES:         | \$ | 8,957,430.48 | \$1 | 1,140,435.77 | \$1         | 0,291,016.00 | \$10,510,945.60 |              | \$10,404,199.04 |              |
|                |    |              |     |              |             |              |                 |              |                 |              |
| INTEREST ON    | \$ | 71,166.00    | \$  | 91,831.22    | \$          | 80,744.73    | \$              | 46,150.30    | \$              | 97,890.67    |
| INVESTMENTS    |    |              |     |              |             |              |                 |              |                 |              |
|                |    |              |     |              |             |              |                 |              |                 |              |
| TITLES &       | \$ | 469,825.42   | \$  | 616,617.62   | \$          | 592,102.23   | \$              | 601,667.54   | \$              | 558,807.78   |
| REGISTRATION   |    |              |     |              |             |              |                 |              |                 |              |
|                |    |              |     |              |             |              |                 |              |                 |              |
| OTHER FORMS    | \$ | 369,600.85   | \$  | 772,492.83   | \$          | 744,475.69   | \$              | 1,394,886.59 | \$              | 1,092,231.00 |
| OF INCOME      |    |              |     |              |             |              |                 |              |                 |              |

### **Tax Revenue**

This Includes; AD Val. .786; Half Cent Sales Tax; Payment in Lieu Of Taxes; Delinquent Ad Valorem; Alcoholic Beverage Tax; School Tax Collection Fees; Ad Varlorem Fees; R& Ad Val 2506; R&B Payment in Lieu of Taxes; R&B Delinqent AD Valorem