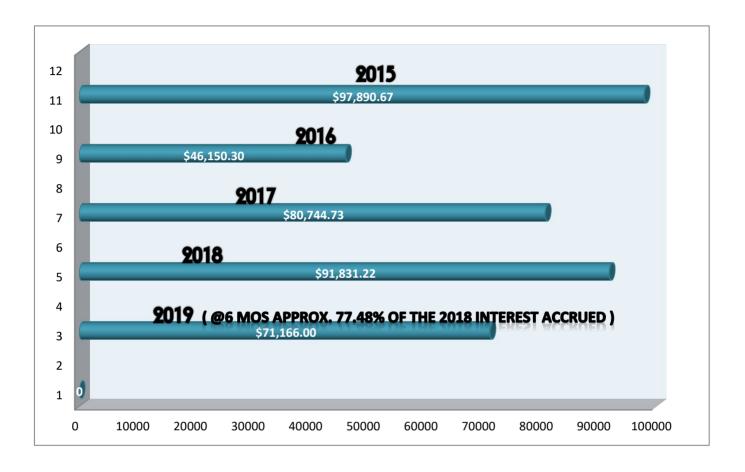

| Revenue        | 2  | 019 Balance  | 2   | 018 Ending   | 2017 Ending |              | 2016 Ending     |              | 2015 Ending     |              |
|----------------|----|--------------|-----|--------------|-------------|--------------|-----------------|--------------|-----------------|--------------|
| Account        |    | (6 mos)      |     | Balance      |             | Balance      | Balance         |              | Balance         |              |
|                |    |              |     |              |             |              |                 |              |                 |              |
| FEES:          | \$ | 432,593.69   | \$  | 979,357.62   | \$          | 947,989.17   | \$              | 960,898.46   | \$              | 1,099,938.94 |
|                |    |              |     |              |             |              |                 |              |                 |              |
| <b>GRANTS:</b> | \$ | 281,626.50   | \$  | 506,941.58   | \$          | 489,342.69   | \$              | 469,221.22   | \$              | 443,943.68   |
|                |    |              |     |              |             |              |                 |              |                 |              |
| TAXES:         | \$ | 8,957,430.48 | \$1 | 1,140,435.77 | \$1         | 0,291,016.00 | \$10,510,945.60 |              | \$10,404,199.04 |              |
|                |    |              |     |              |             |              |                 |              |                 |              |
| INTEREST ON    | \$ | 71,166.00    | \$  | 91,831.22    | \$          | 80,744.73    | \$              | 46,150.30    | \$              | 97,890.67    |
| INVESTMENTS    |    |              |     |              |             |              |                 |              |                 |              |
|                |    |              |     |              |             |              |                 |              |                 |              |
| TITLES &       | \$ | 469,825.42   | \$  | 616,617.62   | \$          | 592,102.23   | \$              | 601,667.54   | \$              | 558,807.78   |
| REGISTRATION   |    |              |     |              |             |              |                 |              |                 |              |
|                |    |              |     |              |             |              |                 |              |                 |              |
| OTHER FORMS    | \$ | 369,600.85   | \$  | 772,492.83   | \$          | 744,475.69   | \$              | 1,394,886.59 | \$              | 1,092,231.00 |
| OF INCOME      |    |              |     |              |             |              |                 |              |                 |              |

#### **Interest On Investments**

Interest on Investments: General Fund; Road Bridge 1, 2, 3 & 4; Tyler Co Airport; Tyler Co Rodea Arena; Economic Development; Dist Clerk State Approp; County Clerk RMP; CDA Forfeiture; District Clerk RMP; Libarary Fund; TC Collection Center; Peace Officer SErvice Fees; Jail I&S; Courthouse Security; County RMP; CROW; Emergency Distater Relief; Tex Pool Investments; Texas Class Investments; CDA State Appropriations Fund; Alternate Dispute Resolution; AP; JP; State CVC; DPS Arrest Fee; TLFTA; Time Payment; Fugitive Apprehension; Consolitdated Court Costs; Tyler Co Search & Rescue; Justice Court Technology Fund; Homeland Security; Emergency Operations Center; Child Safety Seat & Seat Belt Traffic Fee; Bail Bond Fee; EMS Trauma Fund; Judicial Support Fee; Jry Reimbursement Fee; Title IVE Fudn; Nutrition Center; Specialty Court Program; Indigent Defense Fund; Appellate Judicial Fund; CWB Fund; Child Safety Fund; Supplement Court Quardianship; DC CRiminal Tech Fund;